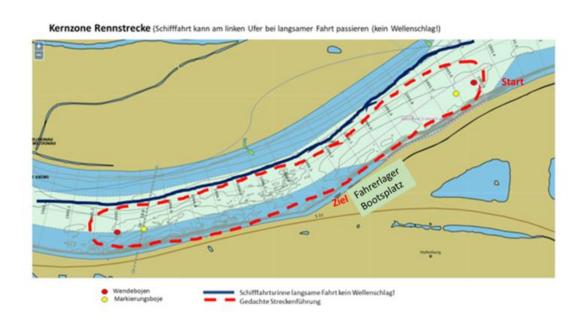

reakfast, lunch etc. is possible in the nearby Porto Velo!
- In order to prepare parking spaces, we ask you to send us the following information by email to <u>g.foerstel@gmx.at</u> (at the latest by 30<sup>th</sup> June 2023!)

Name:

Phone number:

Camper or car registration number (tent):

Number of persons:

Arrival date/time:









## How to get to Hollenburg / Racing Camp

Boat Park: Segelclub YES

Hollenburg 995/3

3506 Krems

For google map 48.382106, 15.688002

Porto Velo: Hollenburg 994/10

3506 Krems

For google map 48.381647, 15.686913

#### !Attention!

To get to the racecourse you have to pass under the highway. The passage height is only 3.50 m!

#### From the west:



#### From the east:











## Racing Camp:





## Parking and Campers:











## Racing Area:



### **Overview Racing Cirquit:**

#### Erweiterungsbereich - passieren der Schifffahrt in langsamer Fahrt (Wellenschlag vermeiden!)



# ENTRY FORM – European cup final/ ÖSTM





| EVENT : European cup final/ ÖSTM