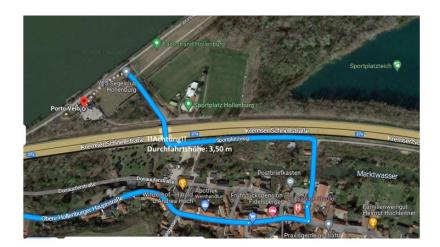

## How to get to Hollenburg / Racing Camp

Boat Park: Segelclub YES

Hollenburg 995/3

3506 Krems

For google map 48.382106, 15.688002

Porto Velo: Hollenburg 994/10

3506 Krems

For google map 48.381647, 15.686913

#### !Attention!

To get to the racecourse you have to pass under the highway. The passage height is only 3.50 m!