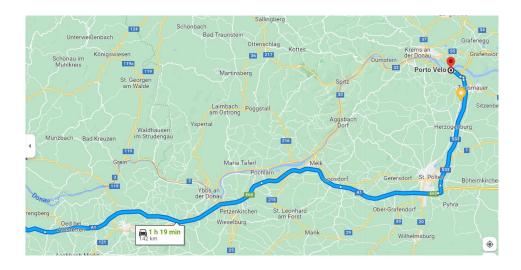

## How to get to Hollenburg / Racing Camp

Boat Park: Segelclub YES

Hollenburg 995/3

3506 Krems

For google map 48.382106, 15.688002

Porto Velo: Hollenburg 994/10

3506 Krems

For google map 48.381647, 15.686913

#### !Attention!

To get to the racecourse you have to pass under the highway. The passage height is only 3.50 m!

#### From the west:

#### From the east: