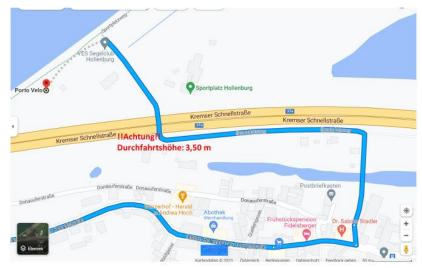

## How to get to Hollenburg / Racing Camp

Boat Park: Segelclub YES

Hollenburg 995/3

3506 Krems

For google map 48.382106, 15.688002

Porto Velo: Hollenburg 994/10

3506 Krems

For google map 48.381647, 15.686913

#### !Attention!

To get to the racecourse you have to pass under the highway. The passage height is only 3.50 m!