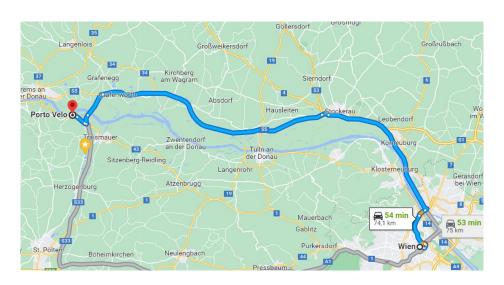

## How to get to Hollenburg / Racing Camp

Boat Park: Segelclub YES

Hollenburg 995/3

3506 Krems

For google map 48.382106, 15.688002

Porto Velo: Hollenburg 994/10

3506 Krems

For google map 48.381647, 15.686913

#### From the east: