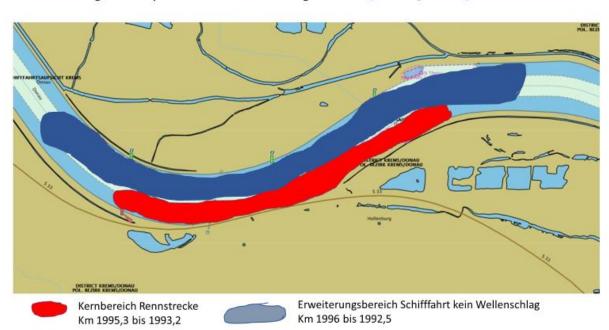

#### Erweiterungsbereich - passieren der Schifffahrt in langsamer Fahrt (Wellenschlag vermeiden!)