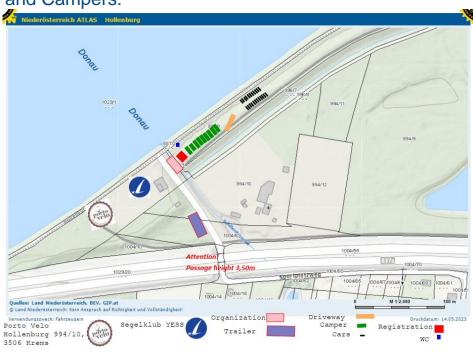

#### Campers:

There is a possibility to stay with your Camper near the boat park and the circuit. But please note:

- You can spend the night with the mobile home on a meadow near the Danube.
- It is possible to use the showers and toilets nearby in the sailing club Yess. But there is no water and no electricity in the camping area!

If you are using power generators, please note that the generators must be turned off between 10pm and 7am!

- The costs are € 50 per camper!
- Breakfast, lunch etc. is possible in the nearby Porto Velo!
- In order to prepare parking spaces, we ask you to send us the following information by email to <u>g.foerstel@gmx.at</u> (at the latest by 30<sup>th</sup> June 2023!)

## How to get to Hollenburg / Racing Camp

Boat Park: Segelclub YES

Hollenburg 995/3

3506 Krems

For google map 48.382106, 15.688002

Porto Velo: Hollenburg 994/10

3506 Krems

For google map 48.381647, 15.686913

#### !Attention!

To get to the racecourse you have to pass under the highway. The passage height is only 3.50 m!

## Racing Camp:

## Parking and Campers:

## Racing Area: